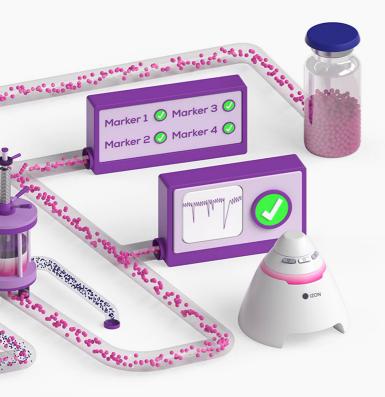

## Get access to:

- Expertise in sample clarification and large-scale EV isolation
- Customised size exclusion chromatography columns
- Scalable EV isolation technology

## *qEV PUREPATH ADVANTAGES:*

- A customised service tailored to your situation, including bespoke workflows, pilot studies, validation and tech transfer
- Receive expert support from consultation through to production
- Unmatched purity: qEV Gen 2 columns remove ~99% soluble protein
- ▶ GMP-ready qEV Gen 2 columns available on request
- Equipped to cater to various scales of operation