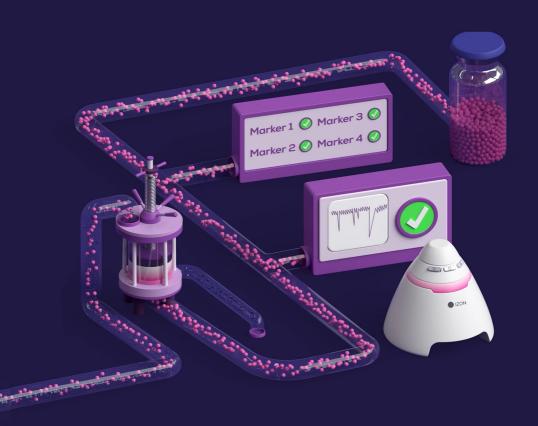

## Get access to:

- Expertise in sample clarification and large-scale EV isolation
- Customised size exclusion chromatography columns
- Scalable EV isolation technology

## *qEV PUREPATH ADVANTAGES:*

- A customised service tailored to your situation, including bespoke workflows, pilot studies, validation and tech transfer
- Receive expert support from consultation through to production
- Unmatched purity: qEV Gen 2 columns remove ~99% soluble protein
- ▶ GMP-ready qEV Gen 2 columns available on request
- Equipped to cater to various scales of operation