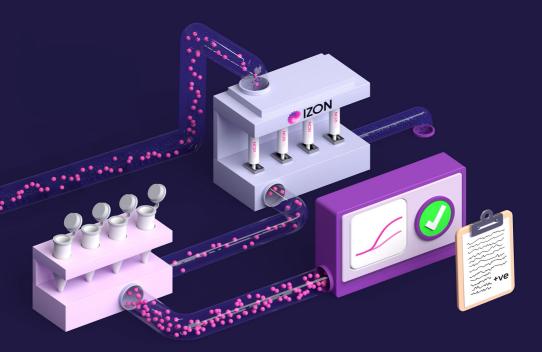

## qEV PUREPATH FOR DIAGNOSTICS

SUPPORTING YOU THROUGH THE SCALE-UP OF YOUR EV ISOLATION WORKFLOW

**qEV PUREPATH FOR DIAGNOSTICS: ACCELERATE AND OUTSOURCE YOUR EV ISOLATION WORKFLOW DEVELOPMENT** 

## **qEV PUREPATH ADVANTAGES:**

- A customised service tailored to your situation, including bespoke workflows, optimisation, validation and tech transfer
- Receive expert support from consultation through to production
- Unmatched purity: qEV Gen 2 columns remove >99% solubleprotein and lipoproteins
- SGMP-ready qEV Gen 2 columns available on request
- Equipped to cater to various scales of operation